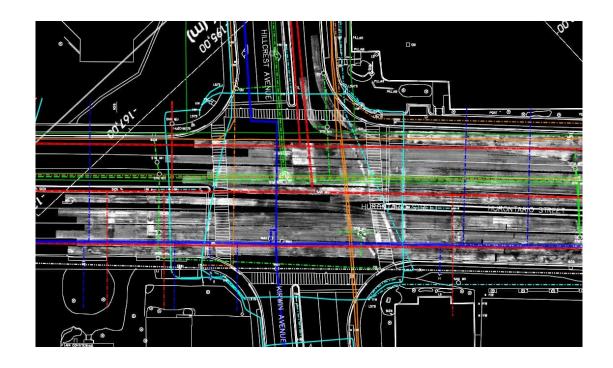

#### The Standard:

ASCE 38 presents four utility quality levels that document an engineer's judgment as to the relative unquantifiable uncertainty of the existence and location of existing underground utilities and their structures.