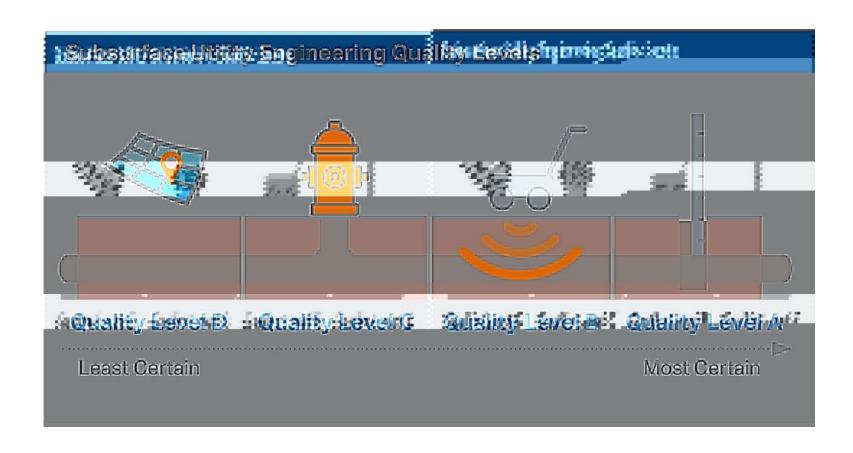

#### The Standard:

ASCE 38 presents four utility quality levels that document an engineer's judgment as to the relative unquantifiable uncertainty of the existence and location of existing underground utilities and their structures.