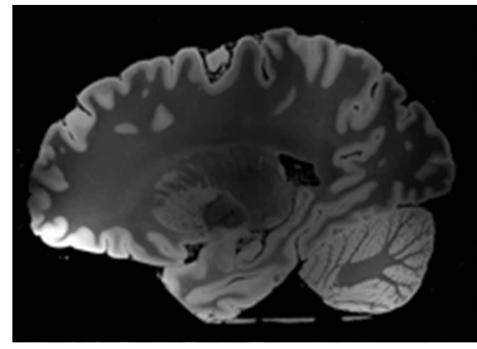

MCGPR?
- The uses of MCGPR
- The use of MCGPR in a SUE investigation









#### The Standard:

ASCE 38 presents four utility quality levels that document an engineer's judgment as to the relative unquantifiable uncertainty of the existence and location of existing underground utilities and their structures.





#### The Necessities for SUE:

- General Qualifications
- Personnel
- Traditional Equipment

# Advanced Geophysical Methods (MCGPR):

- Professional
- Equipment







- Arrays of multi-frequency (200MHz and 600 MHz), multipolarized antennas
- The use of massive arrays allows for fast scans of large areas
- There are multiple types which can be towed or pushed depending on the situation
- Surveys only need to be performed in one direction to gather all the data









X-Ray



**CT Scan** 



**GPR B-Scan** 



**MCGPR Tomography** 

### How should we survey with GPR?

Profile lines according to target layout



Profile lines for utilities of known orientation.



Profile lines following a GRID for targets of unknown orientation.

### From 2D to 3D











## The Uses of MCGPR – Data Collection





## The Uses of MCGPR – Data Collection



## The Uses of MCGPR – Data Collection











- Plan View



- Profile View



- 3D View







### **Vegas Boulevard**



Prior to Development - 1950



Present - 2021









- What is a SUE investigation?
- What is MCGPR?
- The uses of MCGPR
- The use of MCGPR in a SUE investigation





Please join us for future T2ue webinars by **following us on LinkedIn** or by visiting us at **T2ue.com** and clicking the **Ne