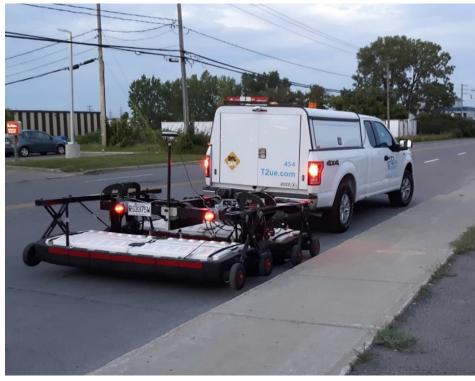

# Advanced Geophysical Methods (MCGPR):

- Professional
- Equipment

- Arrays of multi-frequency (200MHz and 600 MHz), multipolarized antennas
- The use of massive arrays allows for fast scans of large areas
- There are multiple types which can be towed or pushed depending on the situation
- Surveys only need to be performed in one direction to gather all the data