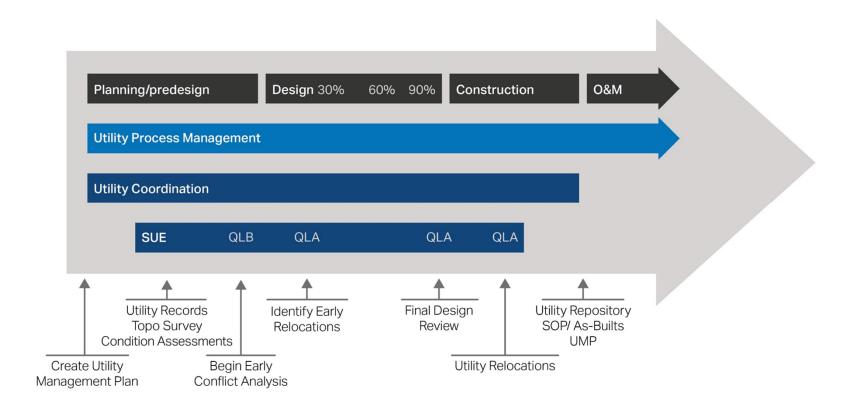

#### The Standard:

ASCE 38 presents four utility quality levels that document an engineer's judgment as to the relative unquantifiable uncertainty of the existence and location of existing underground utilities and their structures.

#### The Necessities for SUE:

- General Qualifications
- Personnel
- Traditional Equipment