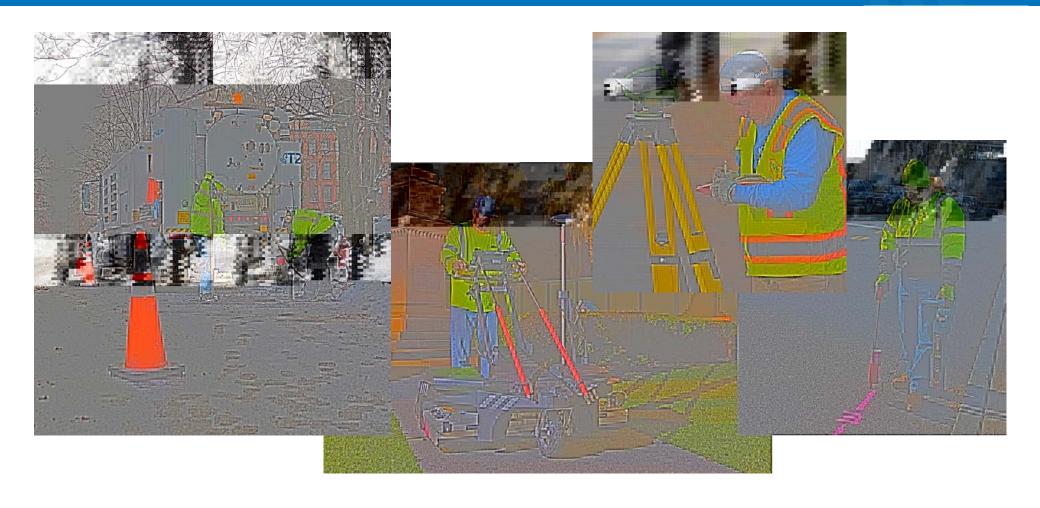

#### The Necessities for SUE:

- General Qualifications
- Personnel
- Traditional Equipment

# Advanced Geophysical Methods (MCGPR):

- Professional
- Equipment

- Arrays of multi-frequency (200MHz and 600 MHz), multipolarized antennas
- The use of massive arrays allows for fast scans of large areas
- There are multiple types which can be towed or pushed depending on the situation
- Surveys only need to be performed in one direction to gather all the data