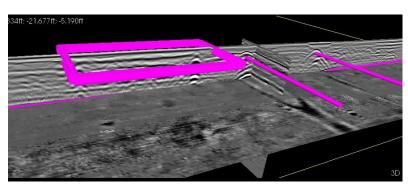

fessional
- Equipment







- Arrays of multi-frequency (200MHz and 600 MHz), multipolarized antennas
- The use of massive arrays allows for fast scans of large areas
- There are multiple types which can be towed or pushed depending on the situation
- Surveys only need to be performed in one direction to gather all the data









X-Ray



**CT Scan** 



**GPR B-Scan** 



**MCGPR Tomography** 

### How should we survey with GPR?

Profile lines according to target layout



Profile lines for utilities of known orientation.



Profile lines following a GRID for targets of unknown orientation.

### From 2D to 3D











## The Uses of MCGPR – Data Collection





## The Uses of MCGPR – Data Collection



## The Uses of MCGPR – Data Collection











- Plan View



- Profile View



- 3D View







### **Vegas Boulevard**



Prior to Development - 1950



Present - 2021









- What is a SUE investigation?
- What is MCGPR?
- The uses of MCGPR
- The use of MCGPR in a SUE investigation





Please join us for future T2ue webinars by **following us on LinkedIn** or by visiting us at **T2ue.com** and clicking the **News & Events** menu link.

Please stay on the line after Q&A for a short survey to assist us in developing future content applicable to the industry.