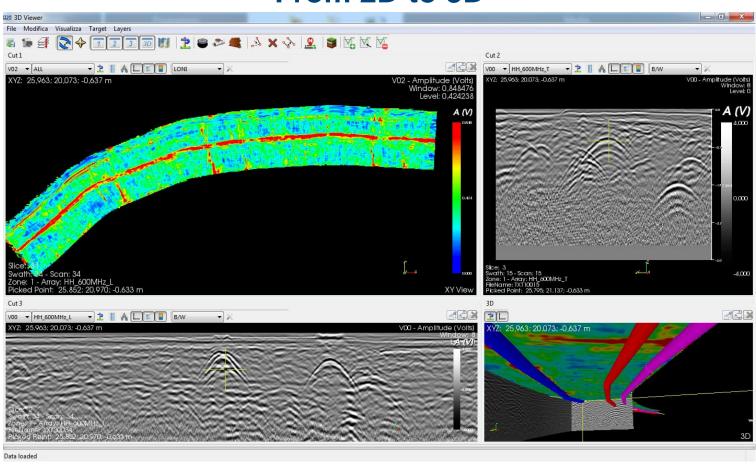

utilities and their structures.





#### The Necessities for SUE:

- General Qualifications
- Personnel
- Traditional Equipment

# Advanced Geophysical Methods (MCGPR):

- Professional
- Equipment







- Arrays of multi-frequency (200MHz and 600 MHz), multipolarized antennas
- The use of massive arrays allows for fast scans of large areas
- There are multiple types which can be towed or pushed depending on the situation
- Surveys only need to be performed in one direction to gather all the data









X-Ray



**CT Scan** 



**GPR B-Scan** 



**MCGPR Tomography** 

### How should we survey with GPR?

Profile lines according to target layout



Profile lines for utilities of known orientation.



Profile lines following a GRID for targets of unknown orientation.

### From 2D to 3D











## The Uses of MCGPR – Data Collection





## The Uses of MCGPR – Data Collection



## The Uses of MCGPR – Data Collection











- Plan View



- Profile View



- 3D View







### **Vegas Boulevard**



Prior to Development - 1950



Present - 2021









- What is a SUE investigation?
- What is MCGPR?
- The uses of MCGPR
- The use of MCGPR in a SUE investigation





Please join us for future T2ue webinars by **following us on LinkedIn** or by visiting us at **T2ue.com** and clicking the **News & Events** menu link.

Please stay on the line after Q&A for a short survey to assist us in developing future content applicable to the industry.