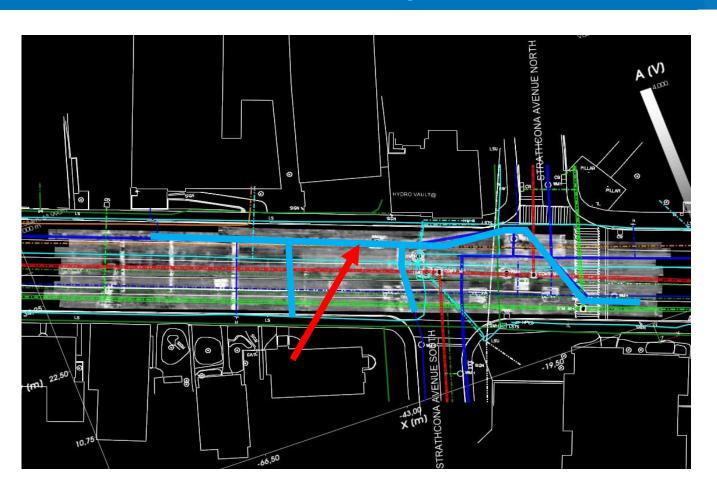

### How should we survey with GPR?

Profile lines according to target layout

Profile lines for utilities of known orientation.

Profile lines following a GRID for targets of unknown orientation.