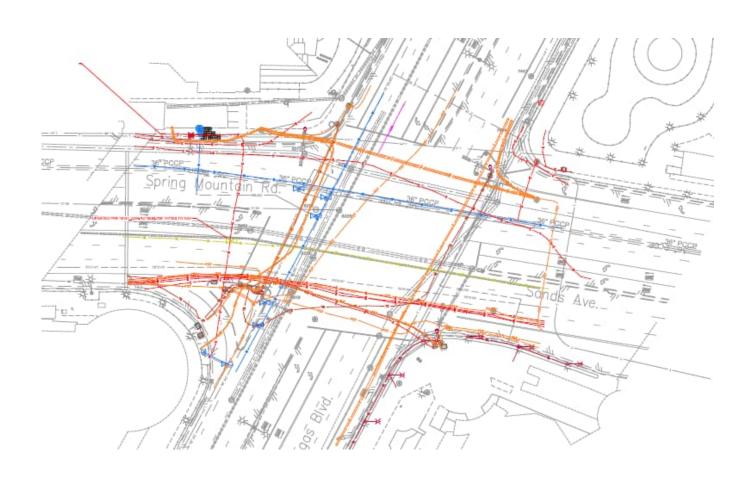

## The Uses of MCGPR – Data Collection

## The Uses of MCGPR – Data Collection

- Plan View

- Profile View

- 3D View