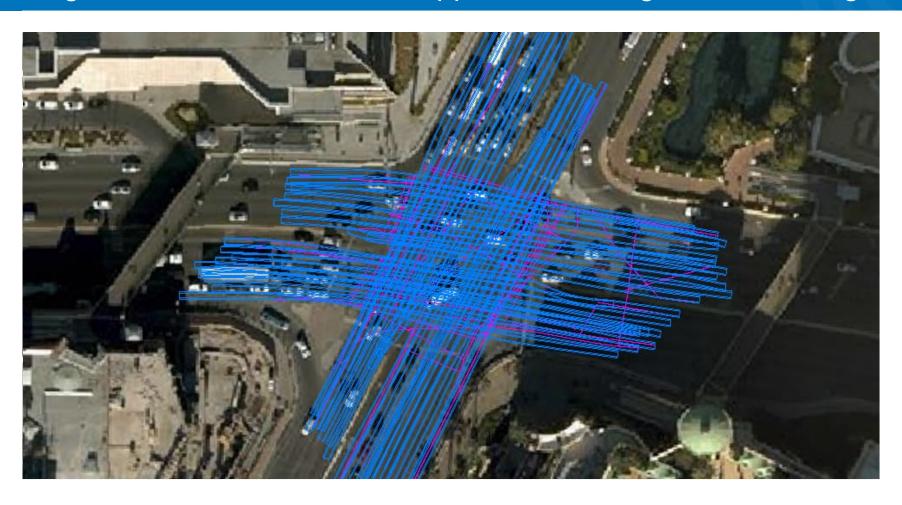

## The Uses of MCGPR – Data Collection

## The Uses of MCGPR – Data Collection

- Plan View

- Profile View

- 3D View