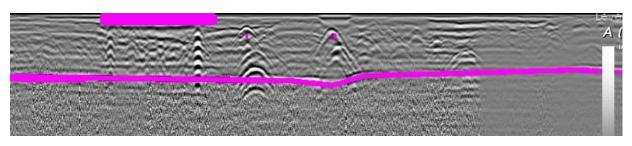

ds (MCGPR):

- Professional
- Equipment







- Arrays of multi-frequency (200MHz and 600 MHz), multipolarized antennas
- The use of massive arrays allows for fast scans of large areas
- There are multiple types which can be towed or pushed depending on the situation
- Surveys only need to be performed in one direction to gather all the data









X-Ray



**CT Scan** 



**GPR B-Scan** 



**MCGPR Tomography** 

### How should we survey with GPR?

Profile lines according to target layout



Profile lines for utilities of known orientation.



Profile lines following a GRID for targets of unknown orientation.

### From 2D to 3D











## The Uses of MCGPR – Data Collection





## The Uses of MCGPR – Data Collection



## The Uses of MCGPR – Data Collection











- Plan View



- Profile View



- 3D View







### **Vegas Boulevard**



Prior to Development - 1950



Present - 2021









- What is a SUE investigation?
- What is MCGPR?
- The uses of MCGPR
- The use of MCGPR in a SUE investigation





Please join us for future T2ue webinars by **following us on LinkedIn** or by visiting us at **T2ue.com** and clicking the **News & Events** menu link.

Please stay on the line after Q&A for a short survey to assist us in developing future content applicable to the industry.