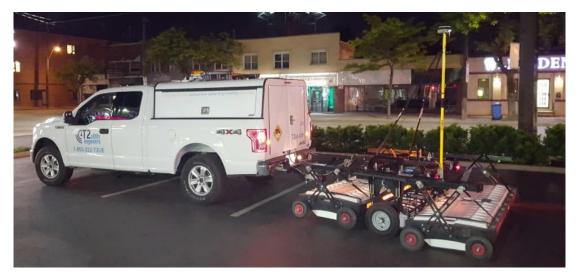

# Advanced Geophysical Methods (MCGPR):

- Professional
- Equipment

- Arrays of multi-frequency (200MHz and 600 MHz), multipolarized antennas
- The use of massive arrays allows for fast scans of large areas
- There are multiple types which can be towed or pushed depending on the situation
- Surveys only need to be performed in one direction to gather all the data