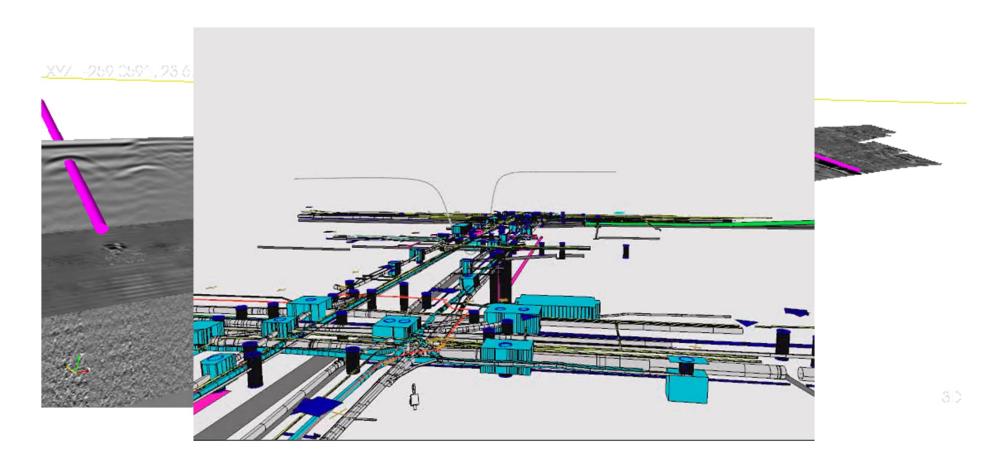

quipment







- Arrays of multi-frequency (200MHz and 600 MHz), multipolarized antennas
- The use of massive arrays allows for fast scans of large areas
- There are multiple types which can be towed or pushed depending on the situation
- Surveys only need to be performed in one direction to gather all the data









X-Ray



**CT Scan** 



**GPR B-Scan** 



**MCGPR Tomography** 

### How should we survey with GPR?

Profile lines according to target layout



Profile lines for utilities of known orientation.



Profile lines following a GRID for targets of unknown orientation.

### From 2D to 3D











## The Uses of MCGPR – Data Collection





## The Uses of MCGPR – Data Collection



## The Uses of MCGPR – Data Collection











- Plan View



- Profile View



- 3D View







### **Vegas Boulevard**



Prior to Development - 1950



Present - 2021









- What is a SUE investigation?
- What is MCGPR?
- The uses of MCGPR
- The use of MCGPR in a SUE investigation





Please join us for future T2ue webinars by **following us on LinkedIn** or by visiting us at **T2ue.com** and clicking the **News & Events** menu link.

Please stay on the line after Q&A for a short survey to assist us in developing future content applicable to the industry.