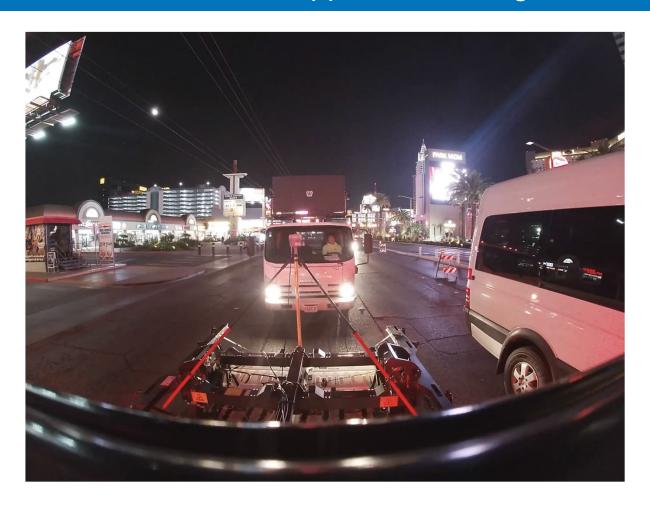

# Advanced Geophysical Methods (MCGPR):

- Professional
- Equipment

- Arrays of multi-frequency (200MHz and 600 MHz), multipolarized antennas
- The use of massive arrays allows for fast scans of large areas
- There are multiple types which can be towed or pushed depending on the situation
- Surveys only need to be performed in one direction to gather all the data