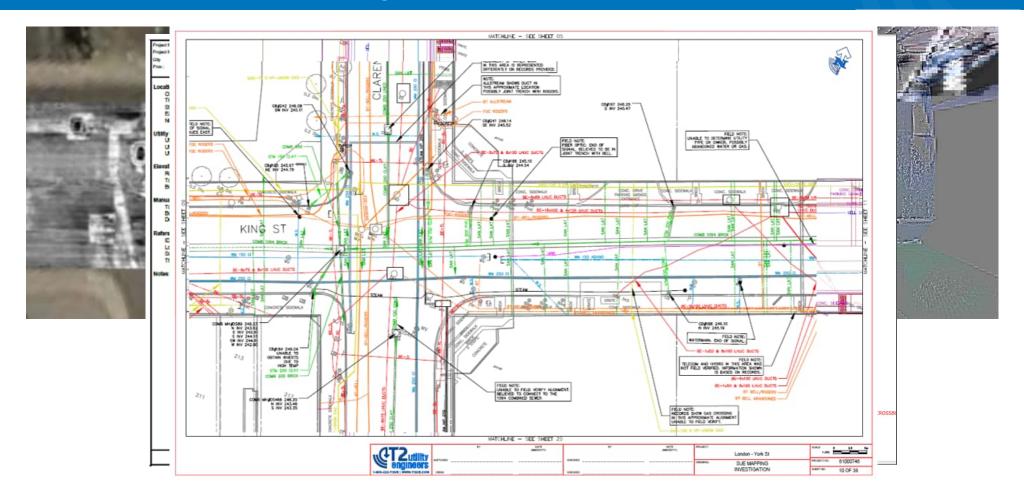

### Introduction

T2 Utility Engineers specializes in professional Utility Engineering services, including Subsurface Utility Engineering (SUE), advanced geophysics, survey, and utility coordination, to support Infrastructure projects from our offices across the United States and Canada.