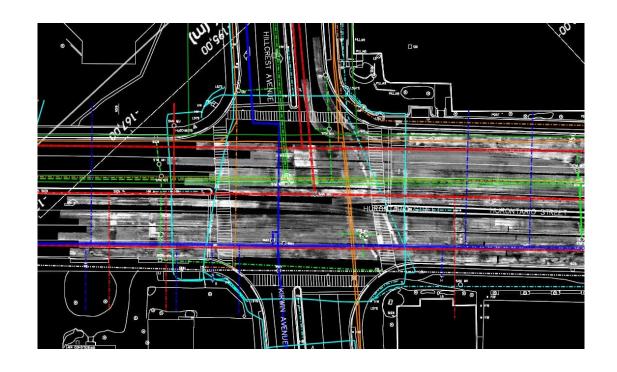

### How should we survey with GPR?

Profile lines according to target layout

Profile lines for utilities of known orientation.

Profile lines following a GRID for targets of unknown orientation.

### From 2D to 3D