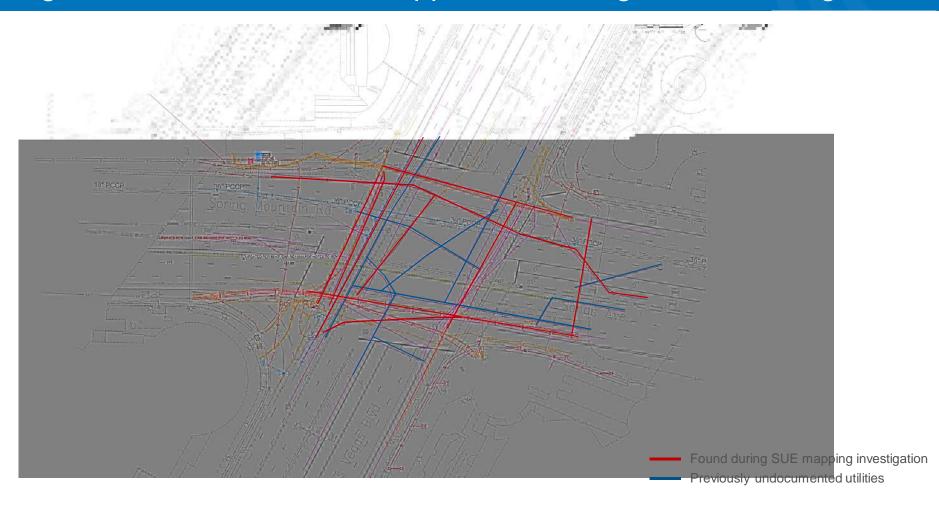

## The Uses of MCGPR – Data Collection

## The Uses of MCGPR – Data Collection

- Plan View

- Profile View

- 3D View