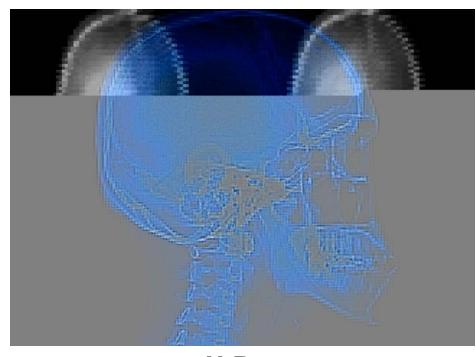

- What is MCGPR?
- The uses of MCGPR
- The use of MCGPR in a SUE investigation









#### The Standard:

ASCE 38 presents four utility quality levels that document an engineer's judgment as to the relative unquantifiable uncertainty of the existence and location of existing underground utilities and their structures.





#### The Necessities for SUE:

- General Qualifications
- Personnel
- Traditional Equipment

# Advanced Geophysical Methods (MCGPR):

- Professional
- Equipment







- Arrays of multi-frequency (200MHz and 600 MHz), multipolarized antennas
- The use of massive arrays allows for fast scans of large areas
- There are multiple types which can be towed or pushed depending on the situation
- Surveys only need to be performed in one direction to gather all the data









X-Ray



**CT Scan** 



**GPR B-Scan** 



**MCGPR Tomography** 

### How should we survey with GPR?

Profile lines according to target layout



Profile lines for utilities of known orientation.



Profile lines following a GRID for targets of unknown orientation.

### From 2D to 3D











## The Uses of MCGPR – Data Collection





## The Uses of MCGPR – Data Collection



## The Uses of MCGPR – Data Collection











- Plan View



- Profile View



- 3D View







### **Vegas Boulevard**



Prior to Development - 1950



Present - 2021









- What is a SUE investigation?
- What is MCGPR?
- The uses of MCGPR
- The use of MCGPR in a SUE investigation





Please join us for future T2ue webinars by **following us on LinkedIn** or by visiting us at **T2ue.com** and clicking